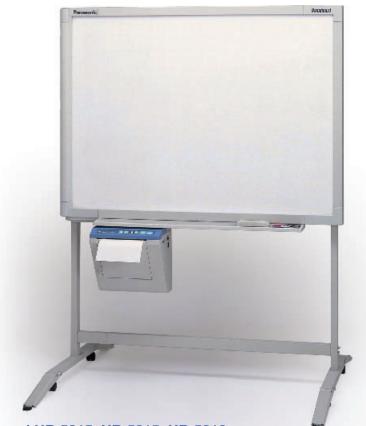

### Panaboard UB-5315, UB-5815, UB-5310

- Our range of Panaboards come with an integral printer for easy-operation.
- Plain paper printing with multiple copies. (except UB-5310)
- Panaboard can work as a PC printer.
- Panaboard can be controlled from PC.
- Panaboard keeps 100% audience attention and increases participation.
- Panaboard increases efficiency and reduces meeting time.
- Panaboard can be wall-mounted or used with floor-stand option.
- Panaboard provides multi-copies, logic control and PC interface.