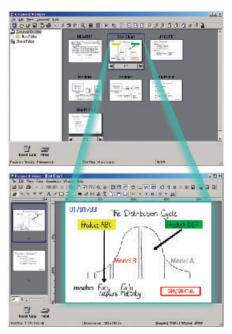

#### **Document Management System**

D

Panaboard UB-5315, UB-5815 and UB-5310 comes with utility software that consists of Document Manager and Document Viewer. The meeting contents on the Panaboard screen will become meeting minutes with some annotation by Document Viewer function. The Document Manager makes it easy to file and distribute the meeting minutes quite easily. Supported saving file format is BMP, TIFF, JPG, PNG and PDF.

# The Document Manager makes it easy to file and distribute the meeting minutes quite easily.

The scanned image is monochrome.