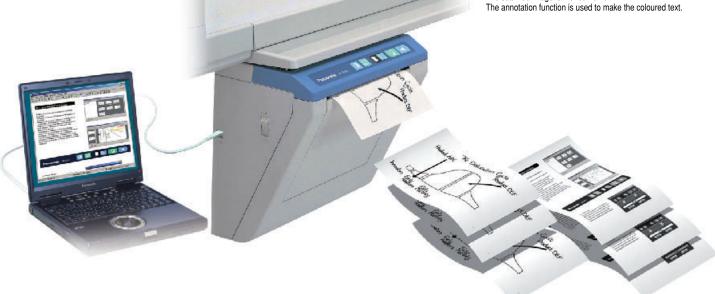

#### **TWAIN Driver**

By just one click, you can scan the image on the Panaboard screen as image data to your computer and from your computer, you can control the Panaboard function just like operating the Panaboard control panel.

#### **Printer Driver**

The Panaboard can work as a PC printer. In a meeting, if you need to print out some documents, the Plug & Play of USB makes it easy to print out documents from the Panaboard.

UB-5315 UB-5815 UB-5310