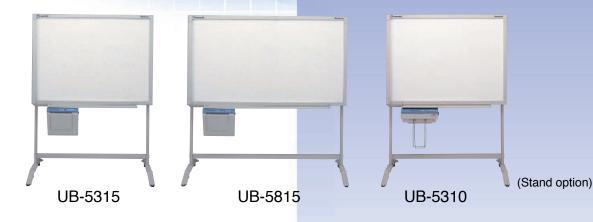

# Panasonic ideas for life

electronic board UB-5315 UB-5815 UB-5310

**Panaboard**<sup>™</sup>

The Distribution Cycle

Foduct ABC

Microsoft® Windows® 98, Windows® Me, Windows® 2000, Windows® XP operating systems USB 1.1

## All-in-one slim design No protruding paper tray.

| UB-5315 | Endless 2 Screen / Standard size<br>Standard or recycled paper |
|---------|----------------------------------------------------------------|
| UB-5815 | Endless 2 Screen / Wide size<br>Standard or recycled paper     |
| UB-5310 | Endless 2 Screen / Standard size<br>Thermal paper              |
|         |                                                                |